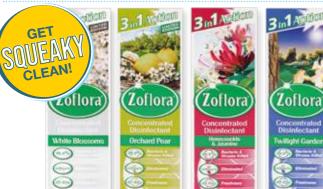

# NAKE YOUR HOME SPARKLE! THIS "MORE IN "

**Zoflora** Concentrated Disinfectant White Blossoms / Orchard Pear / Honeysuckle & Jasmine / Twilight Garden

**Dettol** 500ml **Surface Cleanser** 

DAZ All in 1 Pods 18 wash Whites & Colours